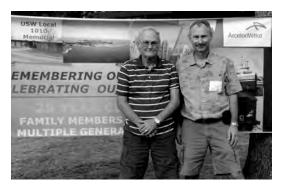

#### **Our Annual 25 Year Picnic**

#### Recognizing multi-generations during our Twenty Five Year Picnic

Frank Gonzalez (retired Yard department 43 years of service) and son Frank Jr. (21 years of service works the  $80^\circ$  Hot Strip).

William Lyman (retired # 2 Steel Producing 36 years' service) and son Danny (39 years of service works # 2 Steel Producing).

At the (2014 ) Twenty – Five year picnic a table was set up by Local 1010 to recognize multi-generation family members that have 25 years of service or more, actively working or retired. Pictures and interviews were done with these family members that were so proud and privileged to be able to attend with their loved ones. Eight different families came to the table to be recognized for their achievements of being multi-generation members. We plan to do a similar event at next years picnic. Congratulations to all of you!