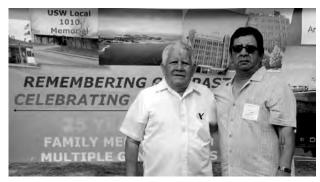

John Gamez (retired 80" Hot Strip 37 years of service) and daughters Patti Troxel (35 years of service works the # 2 Steel Producing ) and Betty Shantz.

Manuel Lorios (retired Rail department 30 years of service) and son Manuel Jr. (38 years of service works Rail department).

William Lyman (retired # 2 Steel Producing 36 years' service) and son Danny (39 years of service works # 2 Steel Producing).

At the (2014 ) Twenty – Five year picnic a table was set up by Local 1010 to recognize multi-generation family members that have 25 years of service or more, actively working or retired. Pictures and interviews were done with these family members that were so proud and privileged to be able to attend with their loved ones. Eight different families came to the table to be recognized for their achievements of being multi-generation members. We plan to do a similar event at next years picnic. Congratulations to all of you!