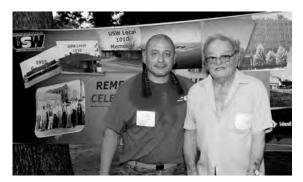

#### Recognizing multi-generations during our Twenty Five Year Picnic

Frank Gonzalez (retired Yard department 43 years of service) and son Frank Jr. (21 years of service works the  $80^\circ$  Hot Strip).

William Lyman (retired # 2 Steel Producing 36 years' service) and son Danny (39 years of service works # 2 Steel Producing).

At the (2014 ) Twenty – Five year picnic a table was set up by Local 1010 to recognize multi-generation family members that have 25 years of service or more, actively working or retired. Pictures and interviews were done with these family members that were so proud and privileged to be able to attend with their loved ones. Eight different families came to the table to be recognized for their achievements of being multi-generation members. We plan to do a similar event at next years picnic. Congratulations to all of you!