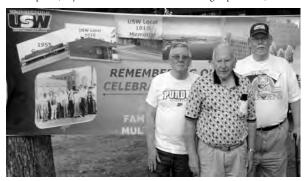

Russel Frahm (retired 1 & 2 Cold Strip 31 years of service) and son Christopher (26 years of service works the Planning department)

Ken J. Scott (retired Boiler/Weld Shop 39 years of service) and sons Ken D. (Retired 3 Cold Strip 40 years of service) and Richard (Retired MEU Field Forces 30 years of service).

William Lyman (retired # 2 Steel Producing 36 years' service) and son Danny (39 years of service works # 2 Steel Producing).

At the (2014 ) Twenty – Five year picnic a table was set up by Local 1010 to recognize multi-generation family members that have 25 years of service or more, actively working or retired. Pictures and interviews were done with these family members that were so proud and privileged to be able to attend with their loved ones. Eight different families came to the table to be recognized for their achievements of being multi-generation members. We plan to do a similar event at next years picnic. Congratulations to all of you!