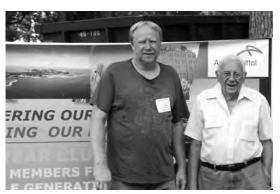

William Lyman (retired # 2 Steel Producing 36 years' service) and son Danny (39 years of service works # 2 Steel Producing).

At the (2014 ) Twenty – Five year picnic a table was set up by Local 1010 to recognize multi-generation family members that have 25 years of service or more, actively working or retired. Pictures and interviews were done with these family members that were so proud and privileged to be able to attend with their loved ones. Eight different families came to the table to be recognized for their achievements of being multi-generation members. We plan to do a similar event at next years picnic. Congratulations to all of you!